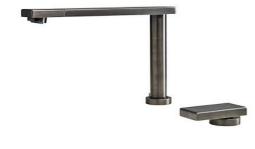

### **OP GUN METAL satin**

Mixer Taps Code: 8499 106

#### DETAILS

| Mixer type            | Single-lever mixer tap with rotating, collapsible barrel (Up&Down), with remote control. |
|-----------------------|------------------------------------------------------------------------------------------|
| Coloring              | Gun Metal                                                                                |
| Material              | Brass                                                                                    |
| Texture               | Satin                                                                                    |
| Rotating angle        | 360°                                                                                     |
| Strenghtening plate   | Ø44 mm                                                                                   |
| Cartrigde             | With ceramic discs                                                                       |
| Holes distance        | See "Cut out drawing"                                                                    |
| Double hole requested | Necessary                                                                                |