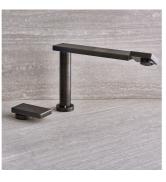

### **OP GUN METAL satin**

Mixer Taps Code: 8499 106

#### DETAILS

| Mixer type            | Single-lever mixer tap with rotating, collapsible barrel (Up&Down), with remote control. |
|-----------------------|------------------------------------------------------------------------------------------|
| Coloring              | Gun Metal                                                                                |
| Material              | Brass                                                                                    |
| Texture               | Satin                                                                                    |
| Rotating angle        | 360°                                                                                     |
| Strenghtening plate   | Ø44 mm                                                                                   |
| Cartrigde             | With ceramic discs                                                                       |
| Holes distance        | See "Cut out drawing"                                                                    |
| Double hole requested | Necessary                                                                                |