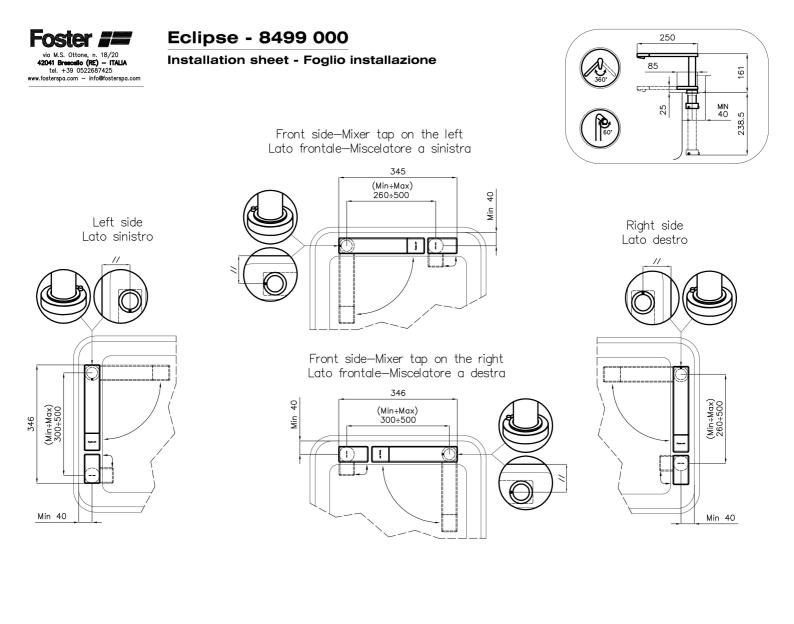

-------------------------------------------------------------------|
| Max worktop thickness | 40 mm                                                                                                      |
| FEATURES              |                                                                                                            |
| COLLAPSIBILE BARREL   | Feature that makes it possible to foresee the sink in front of a window, so as to enjoy the natural light. |
| Rotating angle        | All the taps have a wide angle of rotation. Some models even permit a full 360° rotation.                  |
| Strenghtening plate   | Foster's mixer taps are equipped with the strenghtening plate that offers perfect stability on any sink.   |

#### **TECHNICAL DATA**

# Foster ==



### Foster ==



#### GALLERY