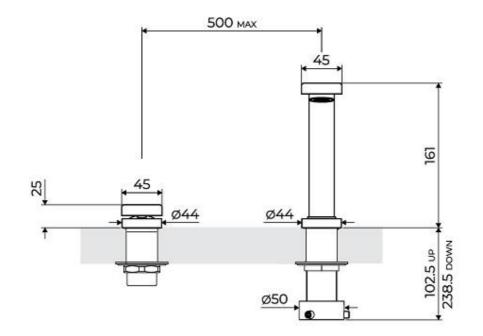

------------------------------------------------------------------------------------|
| Max worktop thickness | 40 mm                                                                                                      |
| FEATURES              |                                                                                                            |
| COLLAPSIBILE BARREL   | Feature that makes it possible to foresee the sink in front of a window, so as to enjoy the natural light. |
| Rotating angle        | All the taps have a wide angle of rotation. Some models even permit a full 360° rotation.                  |
| Strenghtening plate   | Foster's mixer taps are equipped with the strenghtening plate that offers perfect stability on any sink.   |

#### **TECHNICAL DATA**

# Foster ==



### Foster ==



#### GALLERY