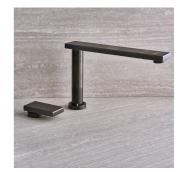

### **OP GUN METAL satin**

Mixer Taps Code: 8499 106

#### DETAILS

| Mixer type            | Single-lever mixer tap with rotating, collapsible barrel (Up&Down), with remote control. |
|-----------------------|------------------------------------------------------------------------------------------|
| Coloring              | Gun Metal                                                                                |
| Material              | Brass                                                                                    |
| Texture               | Satin                                                                                    |
| Rotating angle        | 360°                                                                                     |
| Strenghtening plate   | Ø44 mm                                                                                   |
| Cartrigde             | With ceramic discs                                                                       |
| Holes distance        | See "Cut out drawing"                                                                    |
| Double hole requested | Necessary                                                                                |